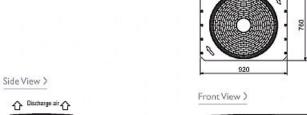

## **Product Details**

| PUHY-EP200YJM-A                     |                |
|-------------------------------------|----------------|
| Capacity (kW):                      |                |
| Heating (Nominal)                   | 25.0           |
| Cooling (Nominal)                   | 22.4           |
| Heating (UK)                        | 25.0           |
| Cooling (UK)                        | 21.3           |
| Power Input (kW) Heating (Nominal)  | 5.54           |
| Power Input (kW) Cooling (Nominal)  | 5.09           |
| Power Input (kW) Heating (UK)       | 6.98           |
| Power Input (kW) Cooling (UK)       | 2.93           |
| Max No. of Connectable Indoor Units | 17             |
| Airflow(m3/min)                     | 170            |
| Noise (dBA)                         | 57             |
| Width - mm                          | 920            |
| Depth - mm                          | 760            |
| Height - mm                         | 1710           |
| Weight - kg                         | 200            |
| Electrical Supply                   | 380-415v, 50Hz |
| Phase                               | 3              |
| Mains Cable No. Cores               | 4 + earth      |
| Starting Current (A)                | 8              |
| Running Current (A) - Heating       | 8.5            |
| Running Current (A) - Cooling       | 7.8            |
| Fuse Rating (BS88) - HRC (A)        | 20             |

## Dimension

PUHY-EP200YJM-A

Upper View >

Tel:

Fax:

Telephone: 01707 282880

Email: air.conditioning@meuk.mee.com Website: http://www.mitsubishielectric.co.uk/aircon

Mitsubishi Electric reserves the right to make any variation in technical specification to the equipment described, or to withdraw or replace products without prior notification or public announcement.