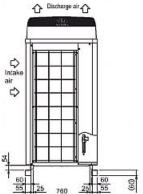

## **Product Details**

| PUHY-EP200YJM-A                     |                |
|-------------------------------------|----------------|
| Capacity (kW):                      |                |
| Heating (Nominal)                   | 25.0           |
| Cooling (Nominal)                   | 22.4           |
| Heating (UK)                        | 25.0           |
| Cooling (UK)                        | 21.3           |
| Power Input (kW) Heating (Nominal)  | 5.54           |
| Power Input (kW) Cooling (Nominal)  | 5.09           |
| Power Input (kW) Heating (UK)       | 6.98           |
| Power Input (kW) Cooling (UK)       | 2.93           |
| Max No. of Connectable Indoor Units | 17             |
| Airflow(m3/min)                     | 170            |
| Noise (dBA)                         | 57             |
| Width - mm                          | 920            |
| Depth - mm                          | 760            |
| Height - mm                         | 1710           |
| Weight - kg                         | 200            |
| Electrical Supply                   | 380-415v, 50Hz |
| Phase                               | 3              |
| Mains Cable No. Cores               | 4 + earth      |
| Starting Current (A)                | 8              |
| Running Current (A) - Heating       | 8.5            |
| Running Current (A) - Cooling       | 7.8            |
| Fuse Rating (BS88) - HRC (A)        | 20             |

## Dimension

PUHY-EP200YJM-A

Upper View >

Tel:

Fax:

Telephone: 01707 282880

Email: air.conditioning@meuk.mee.com Website: http://www.mitsubishielectric.co.uk/aircon

Mitsubishi Electric reserves the right to make any variation in technical specification to the equipment described, or to withdraw or replace products without prior notification or public announcement.