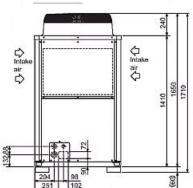

## **Product Details**

| PUHY-EP200YJM-A                     |                |
|-------------------------------------|----------------|
| Capacity (kW):                      |                |
| Heating (Nominal)                   | 25.0           |
| Cooling (Nominal)                   | 22.4           |
| Heating (UK)                        | 25.0           |
| Cooling (UK)                        | 21.3           |
| Power Input (kW) Heating (Nominal)  | 5.54           |
| Power Input (kW) Cooling (Nominal)  | 5.09           |
| Power Input (kW) Heating (UK)       | 6.98           |
| Power Input (kW) Cooling (UK)       | 2.93           |
| Max No. of Connectable Indoor Units | 17             |
| Airflow(m3/min)                     | 170            |
| Noise (dBA)                         | 57             |
| Width - mm                          | 920            |
| Depth - mm                          | 760            |
| Height - mm                         | 1710           |
| Weight - kg                         | 200            |
| Electrical Supply                   | 380-415v, 50Hz |
| Phase                               | 3              |
| Mains Cable No. Cores               | 4 + earth      |
| Starting Current (A)                | 8              |
| Running Current (A) - Heating       | 8.5            |
| Running Current (A) - Cooling       | 7.8            |
| Fuse Rating (BS88) - HRC (A)        | 20             |

## Dimension

PUHY-EP200YJM-A

Upper View >

Tel:

Fax:

Telephone: 01707 282880

Email: air.conditioning@meuk.mee.com Website: http://www.mitsubishielectric.co.uk/aircon

Mitsubishi Electric reserves the right to make any variation in technical specification to the equipment described, or to withdraw or replace products without prior notification or public announcement.